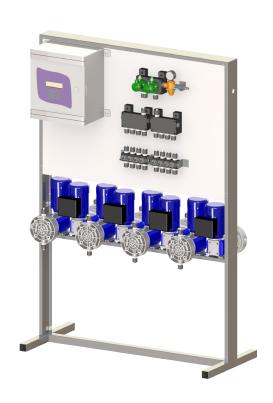

#### DESCRIPTION

**ORION** equipment is a centralized dosing system especially designed to work along with continuous batch washers. It can manage up to 8 pumps to inject all necessary chemical products into the modules of the CBW.

#### **GENERAL FEATURES**

2 possible working modes:

Relay: pumps work while the CBW signal is active.

Tunnel: allows you to configure up to 20 washing formulas

Direct or modem PC communication to perform the programming process, extract data or monitor the equipment.

#### TECHNICAL FEATURES

IP Code: IP65

Power Supply: 230 VCA ± 10 %; 50/60 Hz

| Model | Flow Rates (I/h - electromechanical pumps) | Consumption (watts)        |
|-------|--------------------------------------------|----------------------------|
| ORION | 50, 100 and 150                            | Depending on configuration |

### TECHNICAL FEATURES

Suitable for CBW with up to 32 modules.

Automatic or manual washing formula selection in each module.

Up to 8 input signals to control dosing pumps.

Configurable input signals voltage: 24VAC - 230VAC