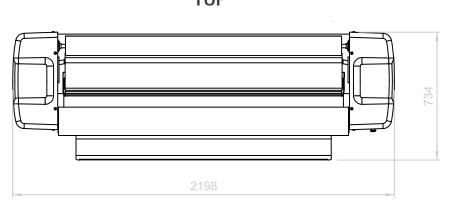

| Company or brand name              |                | Schulthess        |
|------------------------------------|----------------|-------------------|
| Type of appliance                  |                | Ironing machine   |
| Type of sales description          |                | MSI 30/160 R      |
| Produkt-Nr.                        |                | 9652.1            |
| Ironing machines                   |                |                   |
| Output of dry linen 1)             | kg/h           | 50                |
| Roller diameter                    | mm             | 300               |
| Roller length (working width)      | mm             | 1600              |
| Roller speed                       | m/min          | 1-5               |
| Electrical installation            |                |                   |
| Connected rating, electric heating | g kW           | 11,4              |
| Motors                             | kW             | 1,1               |
| Total connected rating             | kW             | 12,5              |
| Fuses                              | А              | 21,5              |
| Ventilation installation           |                |                   |
| Exhaust air output                 | max. m³/h      | 90                |
| Exhaust air connection             | Ø mm           | 75                |
| Dimensions                         |                |                   |
| Machine width                      | mm             | 2170              |
| Machine depth                      | mm             | 592               |
| Machine height                     | mm             | 1100              |
| Minimum transport opening          | cm             | 60 x 120          |
| Packing dimension                  | WxDxH mm       | 2300 x 690 x 1300 |
| Machine weight                     | Net / Gross kg | 231 / 278         |