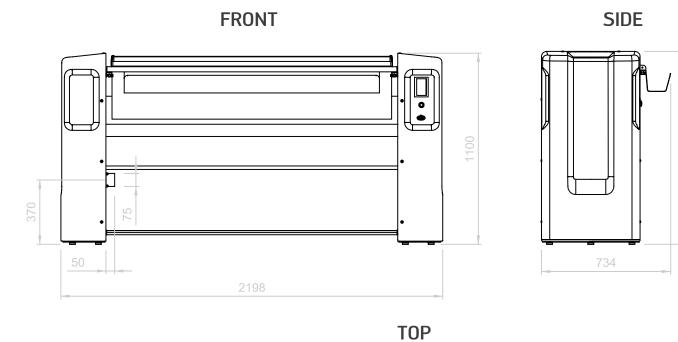

| Company or brand name              |                | Schulthess        |
|------------------------------------|----------------|-------------------|
| Type of appliance                  |                | Ironing machine   |
| Type of sales description          |                | MSI 30/160 R      |
| Produkt-Nr.                        |                | 9652.1            |
| Ironing machines                   |                |                   |
| Output of dry linen 1)             | kg/h           | 50                |
| Roller diameter                    | mm             | 300               |
| Roller length (working width)      | mm             | 1600              |
| Roller speed                       | m/min          | 1-5               |
| Electrical installation            |                |                   |
| Connected rating, electric heating | g kW           | 11,4              |
| Motors                             | kW             | 1,1               |
| Total connected rating             | kW             | 12,5              |
| Fuses                              | А              | 21,5              |
| Ventilation installation           |                |                   |
| Exhaust air output                 | max. m³/h      | 90                |
| Exhaust air connection             | Ø mm           | 75                |
| Dimensions                         |                |                   |
| Machine width                      | mm             | 2170              |
| Machine depth                      | mm             | 592               |
| Machine height                     | mm             | 1100              |
| Minimum transport opening          | cm             | 60 x 120          |
| Packing dimension                  | WxDxH mm       | 2300 x 690 x 1300 |
| Machine weight                     | Net / Gross kg | 231 / 278         |