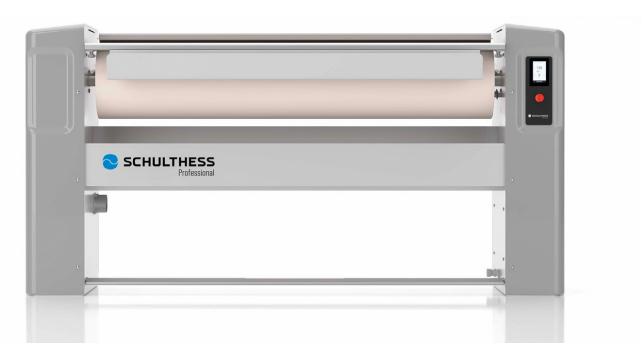

## Schulthess Rotary Ironer MSI 30/160

MSI 30/160 is ideal for medium-sized laundries in hotels, restaurants, retirement and nursing homes, hospitals, state-owned enterprises, small industrial laundries and dry cleaners.

The wide contact surface and a roller of 1.6 metres enable laundry up to 3.2 metres wide to be ironed. High ironing pressure and a highly efficient steam extraction system ensure outstanding performance and excellent ironing results.

## MSI 30/160

- Touchscreen display
- Dual temperature control
- User tutorials
- Troubleshooting hints
- 50 ironing programmes
   (9 pre-set and 41 freely adjustable programmes)
- Manual mode
- Sleep mode
- Tenax roller winding
- Log file and USB connection