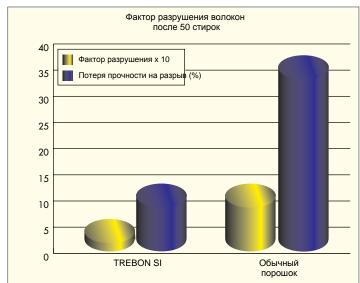

The use of TREBON SI ensures a high whiteness of the laundry and increases the lifetime of the textiles by a significantly lower loss of the tearing strength compared to ordinary all-in-one detergents (Fig. 3).