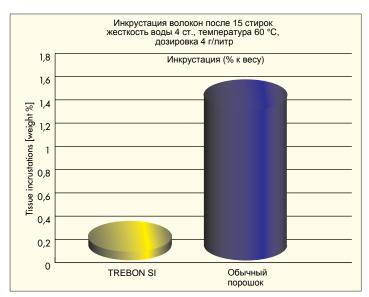

TREBON SI stands out for its excellent washing efficiency, good bleaching stability and first-rate whiteness. Both, fabric incrustations and fading to grey are drastically reduced by using TREBON SI (Fig. 2).