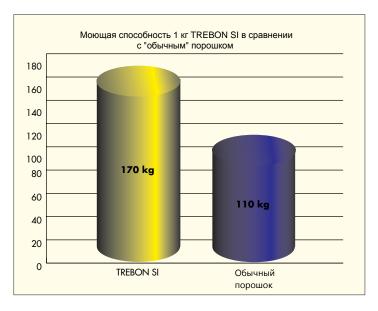

# TREBON SI – the new way of laundering

TREBON SI is a highly concentrated all-in-one detergent which is in a class by itself due to its builder conception containing a layer-silicate.

TREBON SI features the ability to simultaneously complex heavy metal ions and water hardeners, to stabilise the pH-value over a broad concentration range and to deliver washing alkalinity. The extremely compact composition of TREBON SI allows for very low dosages and thereby clearly increased washing efficiency per kg (refer to Fig. 1).