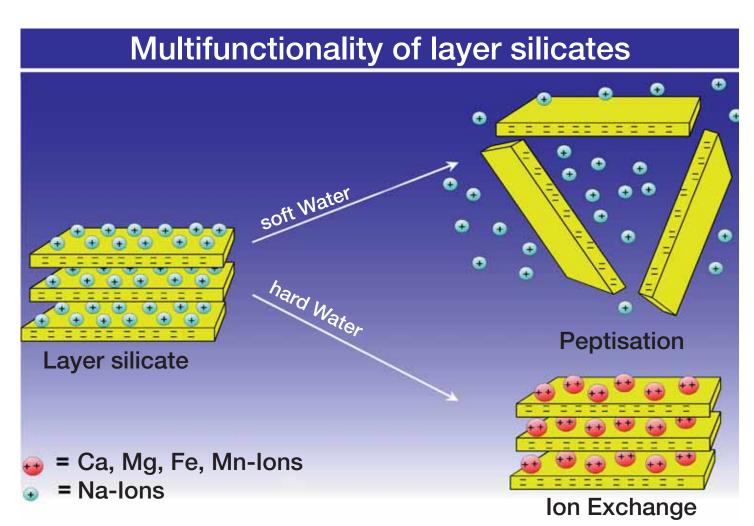

### Mode of action of TREBON SI's builder system:

Water hardness from calcium and magnesium ions interfering with the washing process as well as iron and manganese ions interfering with bleaching are bonded to the layer silicates by ion exchange and are dispersed into the detergent solution. Within the now softened detergent solution, the excess in sheet silicates serves as an alkali supplier for an optimised washing pH-value and delivers the skeleton for a clearly improved washing efficiency by peptization.