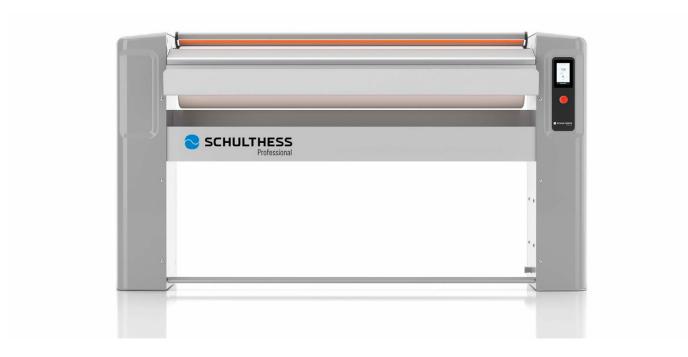

# Schulthess Rotary Ironer MSI 25/100

The smallest MSI 25/100 is the perfect choice for small laundries in restaurants, retirement homes and nursing homes that process table linen and single bed linen. For efficient operation, we recommend a residual moisture between 15 and 20% and a maximum width of the laundry of 2 metres: this means folding once and achieving the best ironing results.

#### MSI 25/100

- Touchscreen display
- Dual temperature control
- User tutorials
- Troubleshooting hints
- 50 ironing programmes
  (9 pre-set and 41 freely adjustable programmes)
- Manual mode
- Sleep mode
- Tenax roller winding
- Log file and USB connection