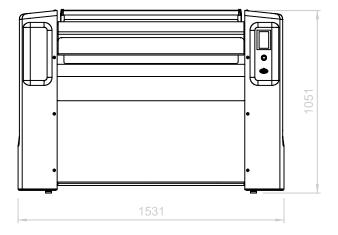

| Company or brand name              |                | Schulthess        |
|------------------------------------|----------------|-------------------|
| Type of appliance                  |                | Ironing machine   |
| Type of sales description          |                | MSI 25/100 R      |
| Produkt-Nr.                        |                | 9285.1            |
| Ironing machines                   |                |                   |
| Output of dry linen 1)             | kg/h           | 25                |
| Roller diameter                    | mm             | 250               |
| Roller length (working width)      | mm             | 1000              |
| Roller speed                       | m/min          | 1-5               |
| Electrical installation            |                |                   |
| Connected rating, electric heating | g kW           | 6,0               |
| Motors                             | kW             | 0,18              |
| Total connected rating             | kW             | 6,23              |
| Fuses                              | А              | 10,5              |
| Ventilation installation           |                |                   |
| Exhaust air output                 | max. m³/h      | -                 |
| Exhaust air connection             | Ø mm           | =                 |
| Dimensions                         |                |                   |
| Machine width                      | mm             | 1520              |
| Machine depth                      | mm             | 492               |
| Machine height                     | mm             | 1050              |
| Minimum transport opening          | cm             | 50 x 120          |
| Packing dimension                  | WxDxH mm       | 1690 x 580 x 1250 |
| Machine weight                     | Net / Gross kg | 104 / 140         |

## **FRONT**