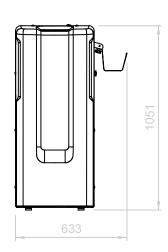

| Company or brand name              |                | Schulthess        |
|------------------------------------|----------------|-------------------|
| Type of appliance                  |                | Ironing machine   |
| Type of sales description          |                | MSI 25/100 R      |
| Produkt-Nr.                        |                | 9285.1            |
| Ironing machines                   |                |                   |
| Output of dry linen 1)             | kg/h           | 25                |
| Roller diameter                    | mm             | 250               |
| Roller length (working width)      | mm             | 1000              |
| Roller speed                       | m/min          | 1-5               |
| Electrical installation            |                |                   |
| Connected rating, electric heating | g kW           | 6,0               |
| Motors                             | kW             | 0,18              |
| Total connected rating             | kW             | 6,23              |
| Fuses                              | А              | 10,5              |
| Ventilation installation           |                |                   |
| Exhaust air output                 | max. m³/h      | -                 |
| Exhaust air connection             | Ø mm           | =                 |
| Dimensions                         |                |                   |
| Machine width                      | mm             | 1520              |
| Machine depth                      | mm             | 492               |
| Machine height                     | mm             | 1050              |
| Minimum transport opening          | cm             | 50 x 120          |
| Packing dimension                  | WxDxH mm       | 1690 x 580 x 1250 |
| Machine weight                     | Net / Gross kg | 104 / 140         |

#### **SIDE**