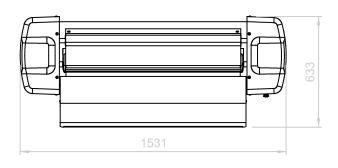

| Company or brand name              |                | Schulthess        |
|------------------------------------|----------------|-------------------|
| Type of appliance                  |                | Ironing machine   |
| Type of sales description          |                | MSI 25/100 R      |
| Produkt-Nr.                        |                | 9285.1            |
| Ironing machines                   |                |                   |
| Output of dry linen 1)             | kg/h           | 25                |
| Roller diameter                    | mm             | 250               |
| Roller length (working width)      | mm             | 1000              |
| Roller speed                       | m/min          | 1-5               |
| Electrical installation            |                |                   |
| Connected rating, electric heating | g kW           | 6,0               |
| Motors                             | kW             | 0,18              |
| Total connected rating             | kW             | 6,23              |
| Fuses                              | А              | 10,5              |
| Ventilation installation           |                |                   |
| Exhaust air output                 | max. m³/h      | -                 |
| Exhaust air connection             | Ø mm           | =                 |
| Dimensions                         |                |                   |
| Machine width                      | mm             | 1520              |
| Machine depth                      | mm             | 492               |
| Machine height                     | mm             | 1050              |
| Minimum transport opening          | cm             | 50 x 120          |
| Packing dimension                  | WxDxH mm       | 1690 x 580 x 1250 |
| Machine weight                     | Net / Gross kg | 104 / 140         |

## TOP