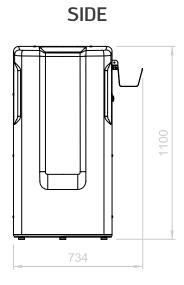

| Company or brand name              |                | Schulthess        |
|------------------------------------|----------------|-------------------|
| Type of appliance                  |                | Ironing machine   |
| Type of sales description          |                | MSI 30/140 R      |
| Produkt-Nr.                        |                | 9289.1            |
| Ironing machines                   |                |                   |
| Output of dry linen 1)             | kg/h           | 40                |
| Roller diameter                    | mm             | 300               |
| Roller length (working width)      | mm             | 1400              |
| Roller speed                       | m/min          | 1-5               |
| Electrical installation            |                |                   |
| Connected rating, electric heating | g kW           | 9,9               |
| Motors                             | kW             | 1,1               |
| Total connected rating             | kW             | 11                |
| Fuses                              | А              | 20                |
| Ventilation installation           |                |                   |
| Exhaust air output                 | max. m³/h      | 90                |
| Exhaust air connection             | Ø mm           | 75                |
| Dimensions                         |                |                   |
| Machine width                      | mm             | 1970              |
| Machine depth                      | mm             | 592               |
| Machine height                     | mm             | 1100              |
| Minimum transport opening          | cm             | 60 x 120          |
| Packing dimension                  | WxDxH mm       | 2140 x 690 x 1300 |
| Machine weight                     | Net / Gross kg | 219 / 263         |