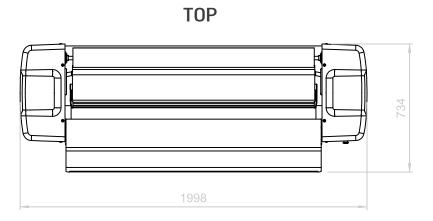

| Company or brand name              |                | Schulthess        |
|------------------------------------|----------------|-------------------|
| Type of appliance                  |                | Ironing machine   |
| Type of sales description          |                | MSI 30/140 R      |
| Produkt-Nr.                        |                | 9289.1            |
| Ironing machines                   |                |                   |
| Output of dry linen 1)             | kg/h           | 40                |
| Roller diameter                    | mm             | 300               |
| Roller length (working width)      | mm             | 1400              |
| Roller speed                       | m/min          | 1-5               |
| Electrical installation            |                |                   |
| Connected rating, electric heating | g kW           | 9,9               |
| Motors                             | kW             | 1,1               |
| Total connected rating             | kW             | 11                |
| Fuses                              | А              | 20                |
| Ventilation installation           |                |                   |
| Exhaust air output                 | max. m³/h      | 90                |
| Exhaust air connection             | Ø mm           | 75                |
| Dimensions                         |                |                   |
| Machine width                      | mm             | 1970              |
| Machine depth                      | mm             | 592               |
| Machine height                     | mm             | 1100              |
| Minimum transport opening          | cm             | 60 x 120          |
| Packing dimension                  | WxDxH mm       | 2140 x 690 x 1300 |
| Machine weight                     | Net / Gross kg | 219 / 263         |