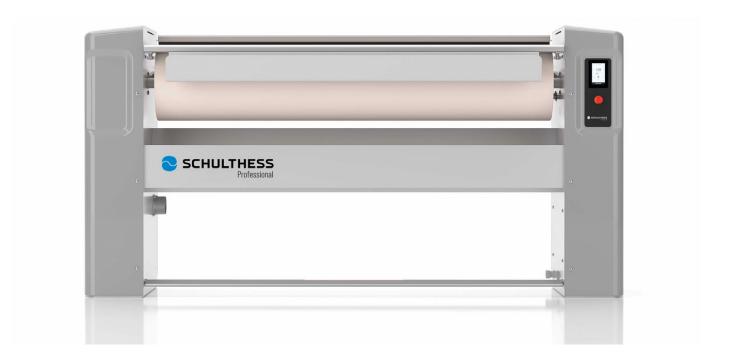

## Schulthess Rotary Ironer MSI 30/140

MSI 30/140 is the ideal choice for the HORECA area and especially for its excellent ironing quality on natural fibres such as cotton and linen. High ironing pressure and a highly efficient steam extraction system ensure high and fast productivity.

## MSI 30/140

- Touchscreen display
- Dual temperature control
- User tutorials
- Troubleshooting hints
- 50 ironing programmes (9 pre-set and 41 freely adjustable programmes)
- Manual mode
- Sleep mode
- Tenax roller winding
- Log file and USB connection