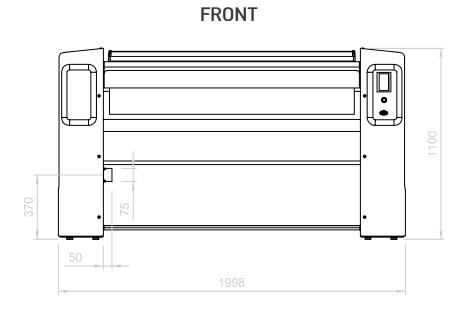

| Company or brand name              |                | Schulthess        |
|------------------------------------|----------------|-------------------|
| Type of appliance                  |                | Ironing machine   |
| Type of sales description          |                | MSI 30/140 R      |
| Produkt-Nr.                        |                | 9289.1            |
| Ironing machines                   |                |                   |
| Output of dry linen 1)             | kg/h           | 40                |
| Roller diameter                    | mm             | 300               |
| Roller length (working width)      | mm             | 1400              |
| Roller speed                       | m/min          | 1-5               |
| Electrical installation            |                |                   |
| Connected rating, electric heating | g kW           | 9,9               |
| Motors                             | kW             | 1,1               |
| Total connected rating             | kW             | 11                |
| Fuses                              | А              | 20                |
| Ventilation installation           |                |                   |
| Exhaust air output                 | max. m³/h      | 90                |
| Exhaust air connection             | Ø mm           | 75                |
| Dimensions                         |                |                   |
| Machine width                      | mm             | 1970              |
| Machine depth                      | mm             | 592               |
| Machine height                     | mm             | 1100              |
| Minimum transport opening          | cm             | 60 x 120          |
| Packing dimension                  | WxDxH mm       | 2140 x 690 x 1300 |
| Machine weight                     | Net / Gross kg | 219 / 263         |